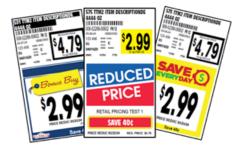

### RETAIL PRICING

### Our NEW Shelf Tag Program Features:

- 1. Bright, eye-catching colors with larger font sizes
- 2. Enhanced item descriptions with clear product information for in-store printing
- 3. Consistent, well-perforated sheets for easy breakdown and time savings
- 4. Professional looking signs with personalization options

### **How it Works**

With our wide variety of shelf tags and ways to print, you can create a customized program based on what's best for you and your pricing coordinators. Whether you want printed tags shipped to you, the ability to print tags in-store, or simply need low-cost pricing supplies, our Retail Pricing team can help you find the right programs to support and improve your pricing process.