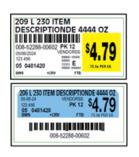

### Our NEW Shelf Tag Program Features:

- 1. Bright, eye-catching colors with larger font sizes
- 2. Enhanced item descriptions with clear product information for in-store printing
- 3. Consistent, well-perforated sheets for easy breakdown and time savings
- 4. Professional looking signs with personalization options

### **RTSSigns In-Store Print**

RTSSigns is UNFI's premium tag and sign program for in-store printing. Synched to your POS system, your price on the shelf will always match the register. Now offering upgraded design capabilities for your on-shelf marketing, these tags display more readable text, clearer descriptions, and customizable options. Plus, RTSSigns' user-friendly interface is efficient and streamlined to save you time.