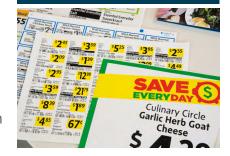

# SHELF TAGS, LABELS & SIGNS

Shelf tags are one of the most important touchpoints for retailers with their shoppers. Not only do clear and consistent shelf tags provide product information, but they also help shoppers find the products they're looking for and make quick purchase decisions in the aisle.

### Our NEW Shelf Tag Program Features:

- 1. Bright, eye-catching colors with larger font sizes
- 2. Enhanced item descriptions with clear product information for in-store printing
- 3. Consistent, well-perforated sheets for easy breakdown and time savings
- 4. Professional looking signs with personalization options