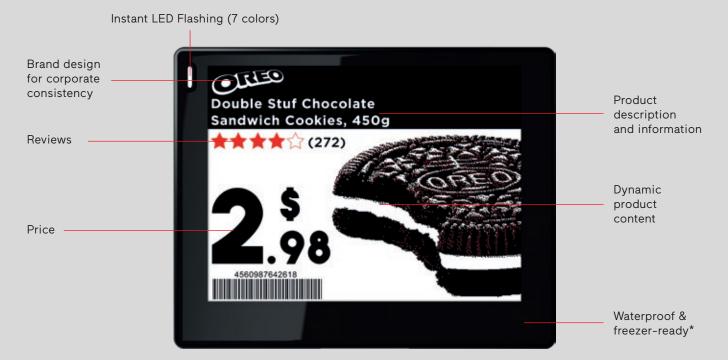

## Simplify and automate in-store operations

Electronic shelf labels enhance in-store efficiency and reduce labor costs generated by the daily implementation of the pricing policies. Staff can then focus on higher-value-added tasks such as on-shelf availability, replenishment and customer services. Digital tags can also reduce wastage through dynamic management of products (stock level alerts, shelf capacity, real-time promotions & coupons...).

## **Electronic Shelf Labels for all store sections**

Smart Labels are now becoming the portal to an ever-increasing portfolio of cloud-based applications focused on store automation, shopper engagement and data analytics