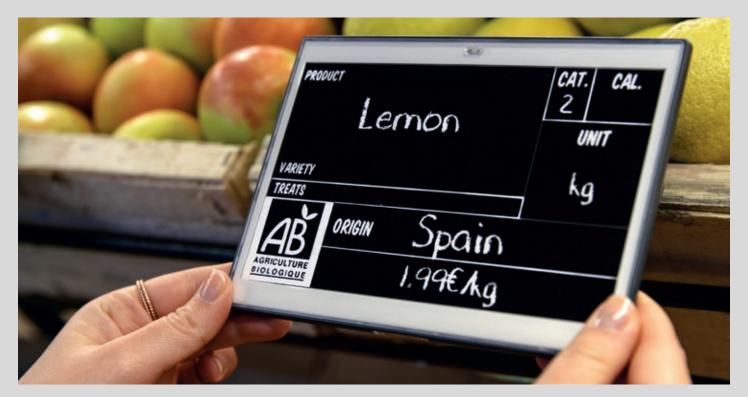

SES-imagotag has developed the VUSION Retail IOT technology platform to help retailers transform their physical stores into high value digital assets, more automated, data-driven, and connected in real-time to suppliers and consumers. VUSION improves pricing agility, accuracy and integrity; enables omni channel synchronization of prices, product information and marketing content; and increases the productivity of shelf replenishment and in-store picking for online orders. VUSION improves employee satisfaction by freeing up time from cumbersome low value-added tasks and allowing them to focus on customer service and merchandizing tasks. VUSION connects shelves to the cloud, providing real-time accurate information on product availability and location, allowing for reduced inventory, out-of-stock and waste, as well as improved on-shelf availability and merchandizing compliance. VUSION empowers consumers with better product, nutritional and traceability information at the shelf and enables a frictionless in-store shopping experience with features such as product search, pathfinding and cashier-less scan & pay features.