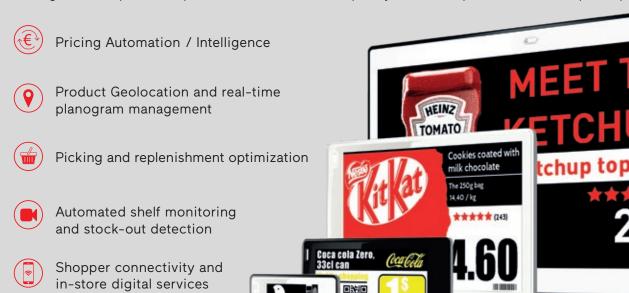

## **Electronic Shelf Labels for all store sections**

Smart Labels are now becoming the portal to an ever-increasing portfolio of cloud-based applications focused on store automation, shopper engagement and data analytics

## Fixtures & accessories

SES-imagotag developed specific VUSION fixtures grocery stores to fit all retailers' requirements. They are then able to adapt VUSION labels to any situations while ensuring a premium price and information display.