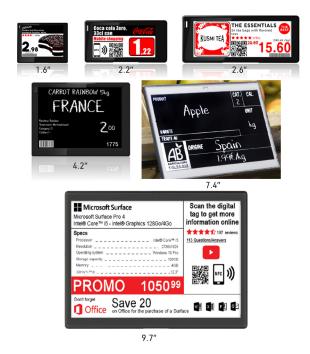

#### WHAT'S INCLUDED?

- Electronic shelf labels and signs in a variety of sizes and uses, including waterproof and freezer format (see image below)
- Designable templates to match your store branding
- Secure mounting and rail system
- Cloud-based price file management system that communicates price from store to labels
- Online dashboard to control label content, design, & status of labels