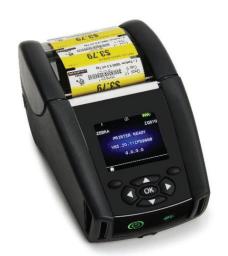

# iunfi

Missing shelf tags? Need multiple tags for the same product? Spending too much time hand-writing tags? We have the solution.

With the new **IUNFL mobile belt printer**, your staff can print labels right at the shelf reducing labeling errors and saving time. These compact printers take productivity and ease of use to the next level with a large color display, fast wireless connectivity, and long-lasting battery.

#### **Hardware**

- Easy to load tags and auto alignment
- Rechargeable onboard battery
- Bluetooth pairing to iUNFI ordering device

1 like the mobile printer because it's a small unit making it easy to carry around. The portability allows me to change prices and cut in and tag new items when it's convenient for me. The tags print clear and smudge free so I don't have to go to the office for printing or wait on them to be shipped anymore.