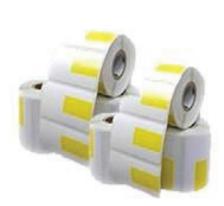

#### **Label Ordering**

- All customers order via iUNFI.myshopify.com
- Available colors yellow, red, orange, blue, brown, green
- Thermal paper / No smearing

CONTACT US TO LEARN MORE AT iUNFI@UNFI.COM

#### Cost

- Printer: \$10/week subscription per device
- Labels: \$20 + shipping for 6 rolls (230 labels per roll)

MOBILE PRINTER ORDERING