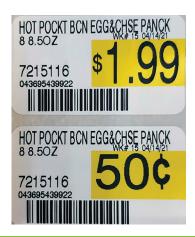

#### **Key Features**

- Print tags on the fly
- Eliminate the need for hand-written tags
- Consistent tag format throughout the store
- Prevent lost sales or fines caused by missing tags
- Easy cleaning between uses
- Included belt clip and shoulder strap allow for ease of use while scanning and printing tags
- Next Business Day replacement (dependent upon UPS delivery schedule)

#### **Hardware**

- Easy to load tags and auto alignment
- Rechargeable onboard battery
- Bluetooth pairing to iUNFI ordering device

1 like the mobile printer because it's a small unit making it easy to carry around. The portability allows me to change prices and cut in and tag new items when it's convenient for me. The tags print clear and smudge free so I don't have to go to the office for printing or wait on them to be shipped anymore.