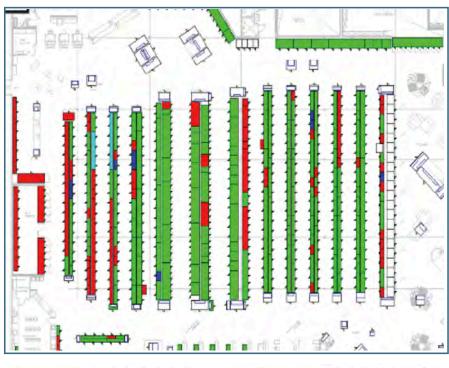

### **SAMPLE HEAT MAP**

### **Benefits**

- Planograms are assigned to the store map for easy retrieval
- Ability to make educated decision based on data metrics included on store map
- Department Square Footage and Performance reports
- Easily see under-performing categories
- Financial forecasts & budgeting
- Heat Map report by category based on sales & item movement